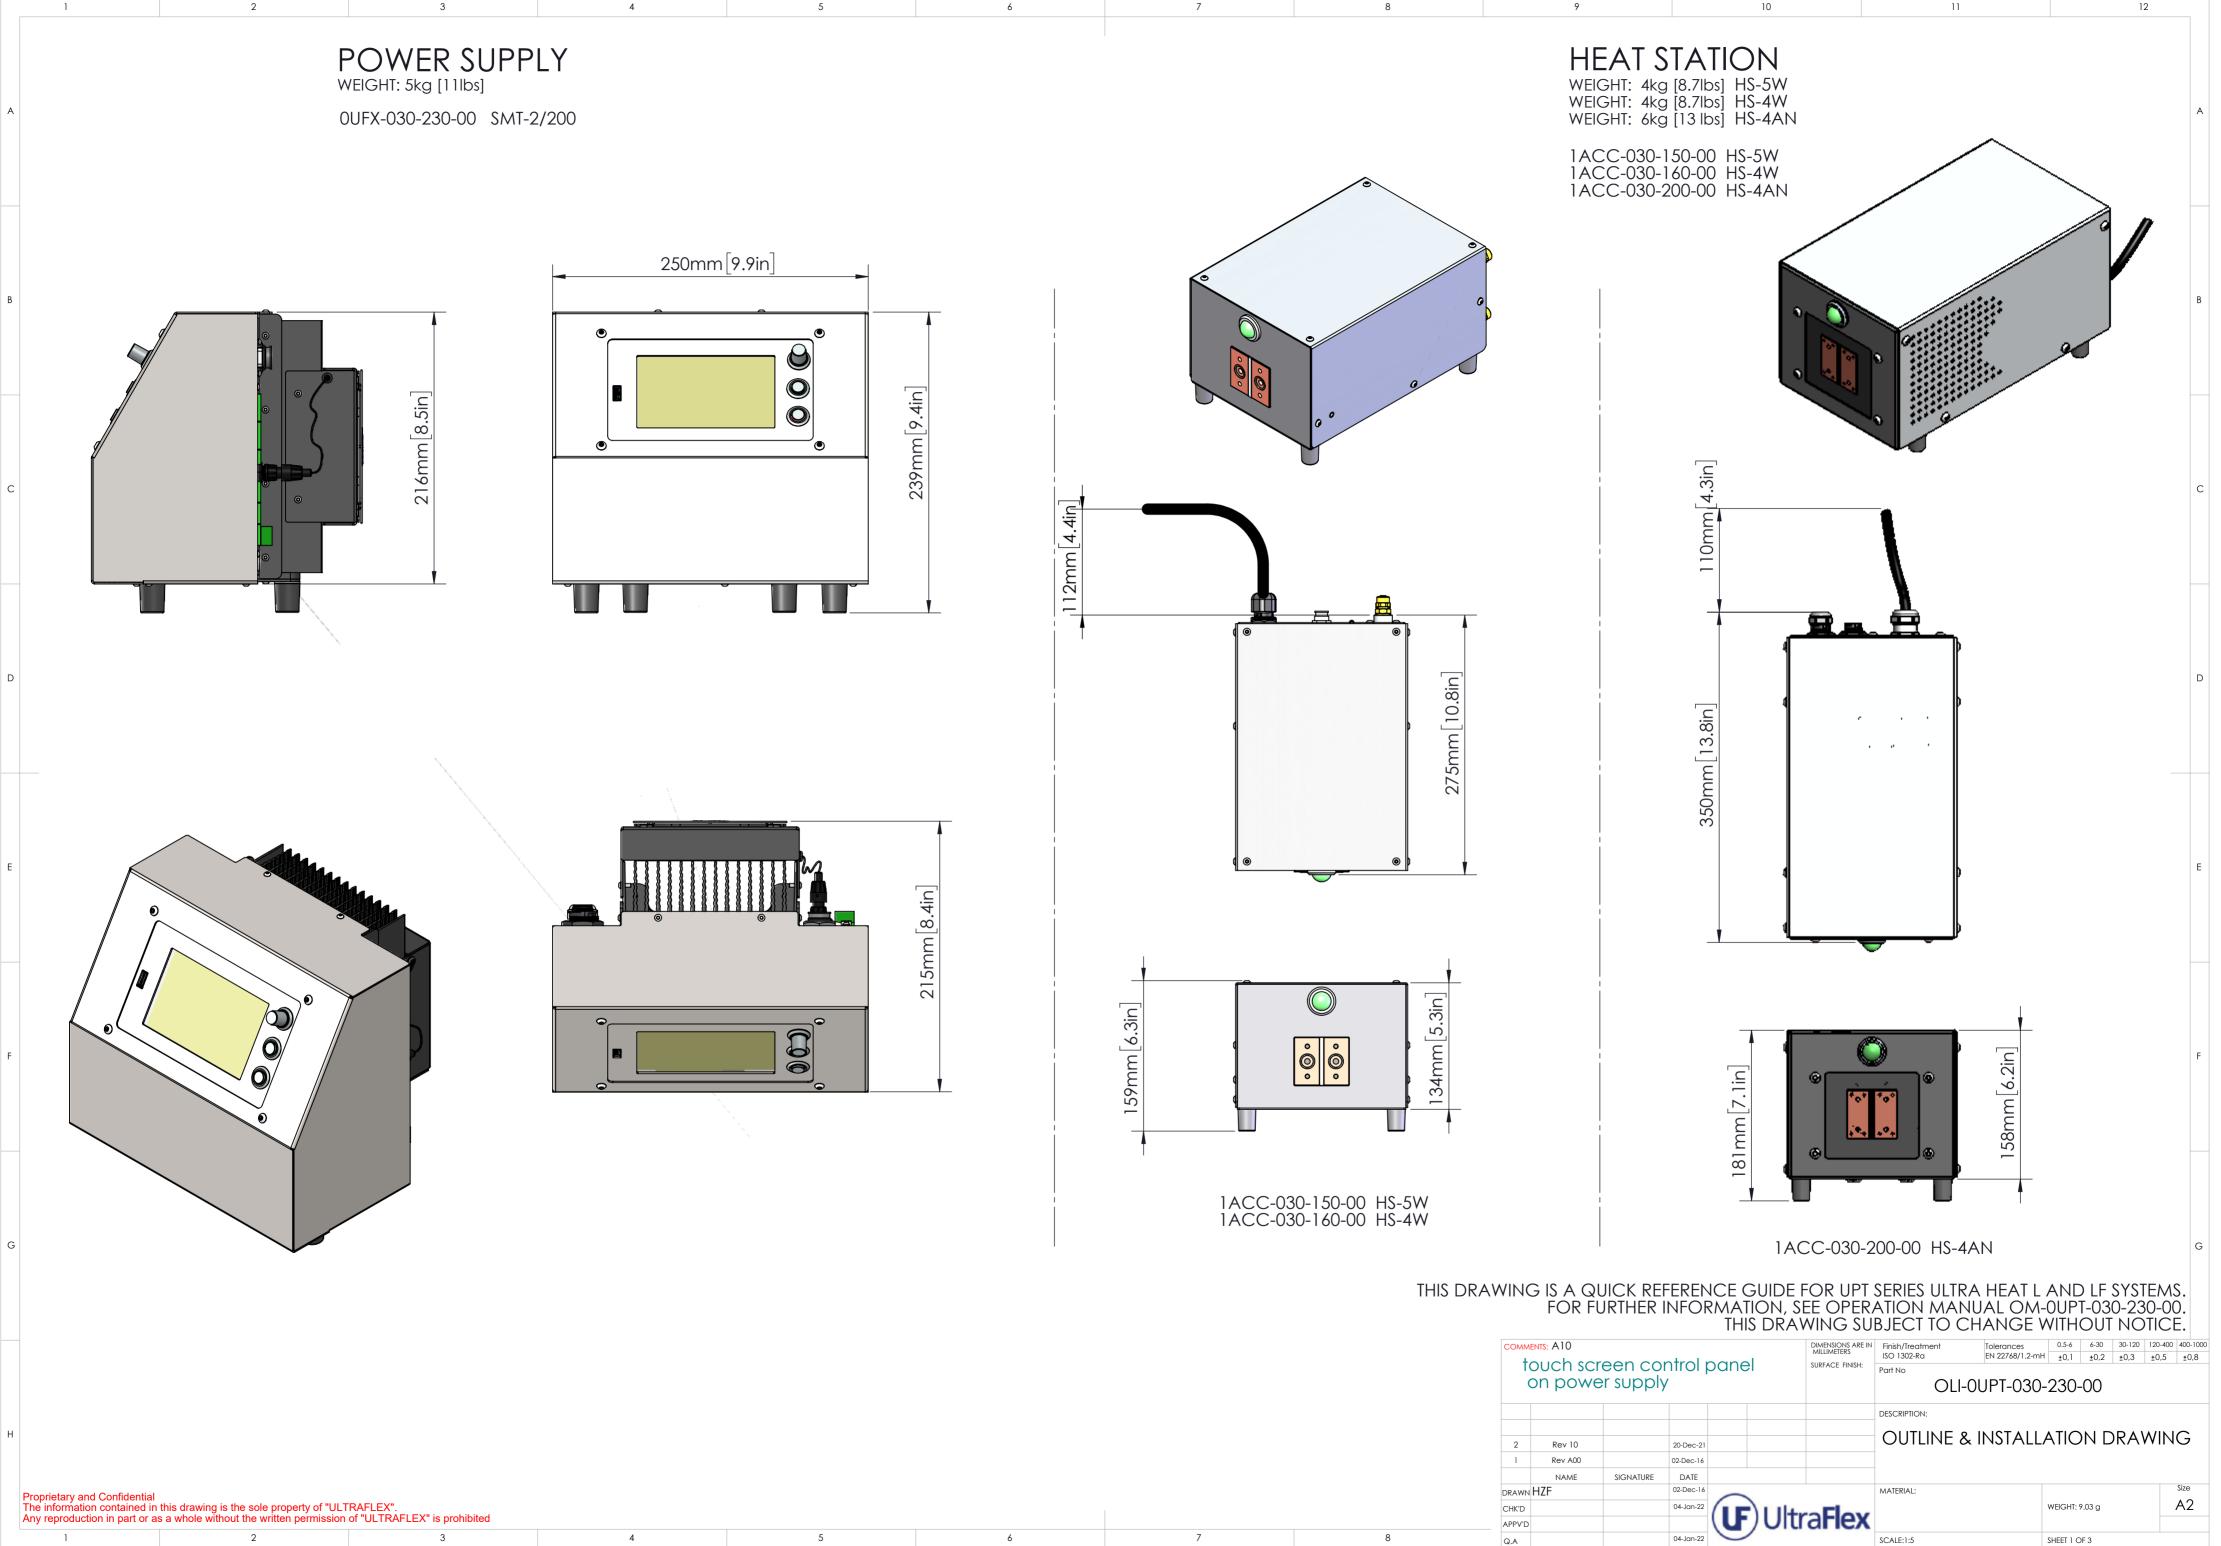

| 1 | 2 | 3 | 4 | 5 | 6 |  |  |  |
|---|---|---|---|---|---|--|--|--|
|   |   |   |   |   |   |  |  |  |



1

3

4

5

| 8                   | 9             | 10                      | 11                                                                        | 12          |   |
|---------------------|---------------|-------------------------|---------------------------------------------------------------------------|-------------|---|
|                     | ELE           | CTRICAL AND COOLING     | ,                                                                         |             |   |
| SPECIFICATION       |               | SMT-2/200 RE            | REMARKS                                                                   |             | A |
| AC VOLATAGE         | 110/23