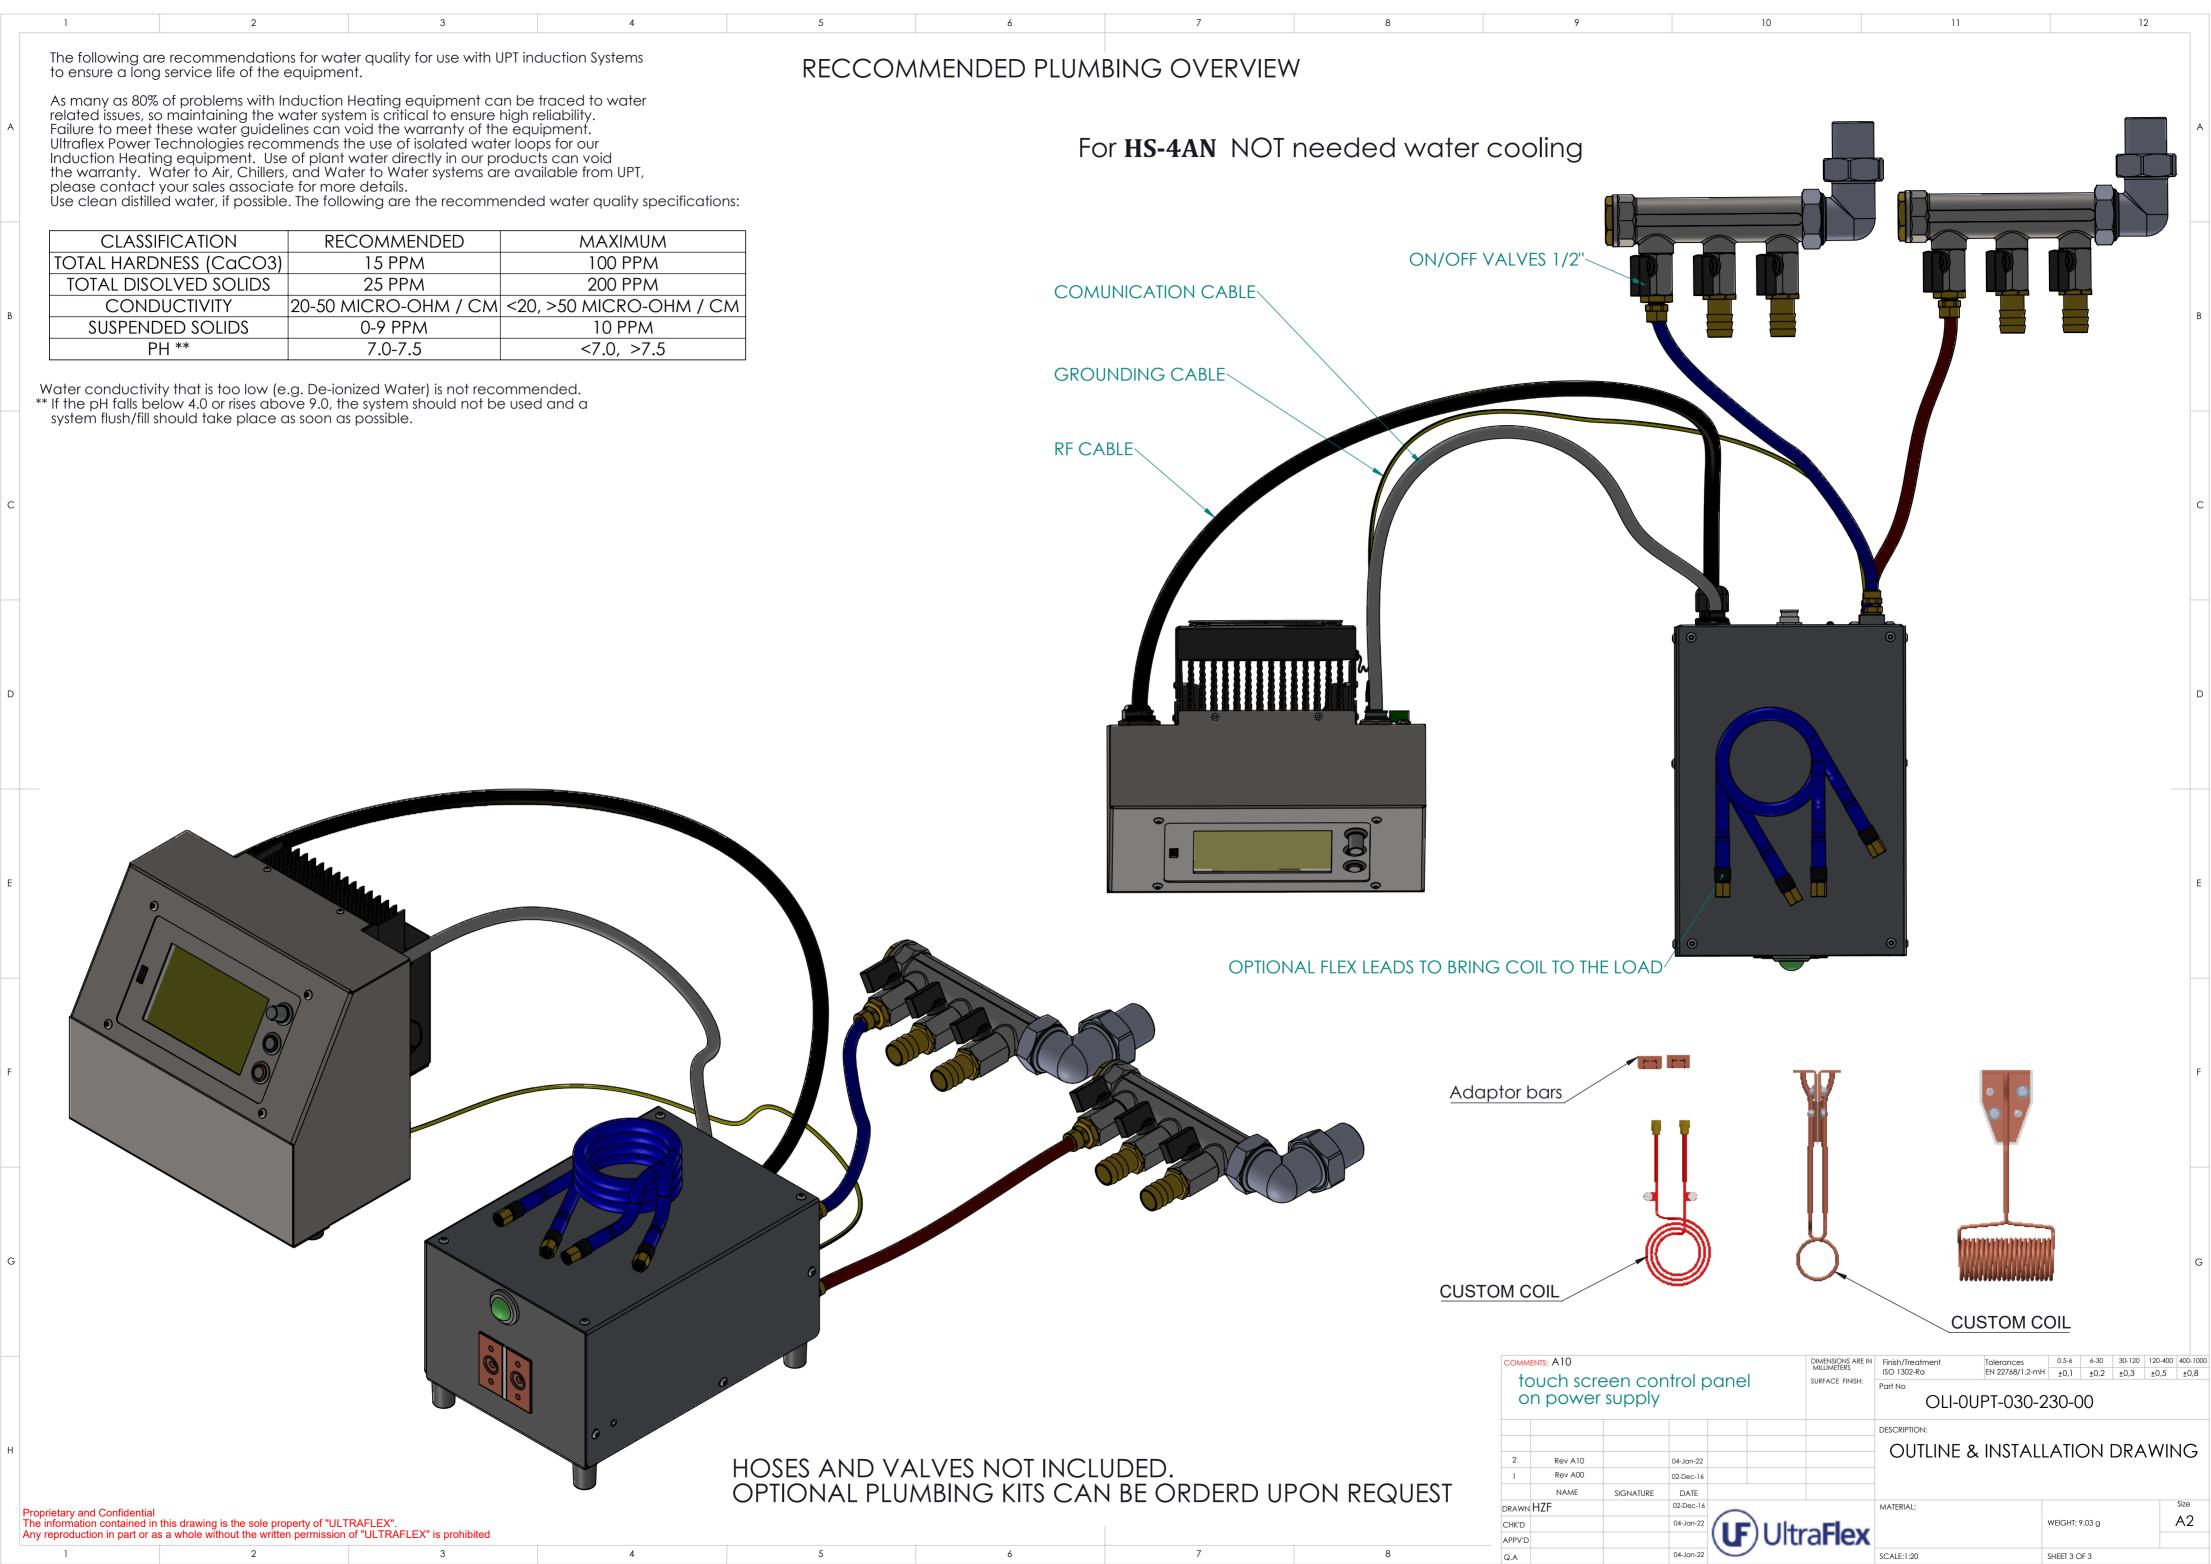

| 1 | 2 | 3 | 4 | 5 | 6 |  |  |  |
|---|---|---|---|---|---|--|--|--|
|   |   |   |   |   |   |  |  |  |

1

3

4

5

| 8                   | 9             | 10                      | 11                                                                        | 12          |   |
|---------------------|---------------|-------------------------|---------------------------------------------------------------------------|-------------|---|
|                     | ELE           | CTRICAL AND COOLING     | ,                                                                         |             |   |
| SPECIFICATION       |               | SMT-2/200 RE            | REMARKS                                                                   |             | A |
| AC VOLATAGE         | 110/23        | BOVAC 1 PHASE ±1        | ±10% at 110VAC output power<br>MUST be derated to 1.0kW                   |             |   |
| LINE FREQUENCY      |               | 50/60 Hz                |                                                                           |             |   |
| INPUT MAXIMUM CURF  | RENT          | 14 A @2                 | @230VAC ±10%                                                              |             |   |
| INPUT MAXIMUM POW   | ER            | 2.9 kVA @2              | 230VAC ±10%                                                               |             | _ |
| MINIMUM EFFICIENCY  |               | 88% FU                  | FULL LOAD                                                                 |             |   |
| POWER SUPPLY COOL   | ING A         | AIR cooled Fa           | n vents                                                                   |             |   |
| HEAT STATION COOLIN | IG 2 lpm [0.  | 5 gpm]/AIR cooled   3 [ | LET MAX TEMP 95°F (35<br>3ar minimum differentio<br>3ar maximum input pre | al pressure |   |
| ADDITIONAL COIL CO  | OLING APPLICA | TION DEPENDANT CO       | ONSULT UPT FOR GUIDA                                                      | ANCE        |   |