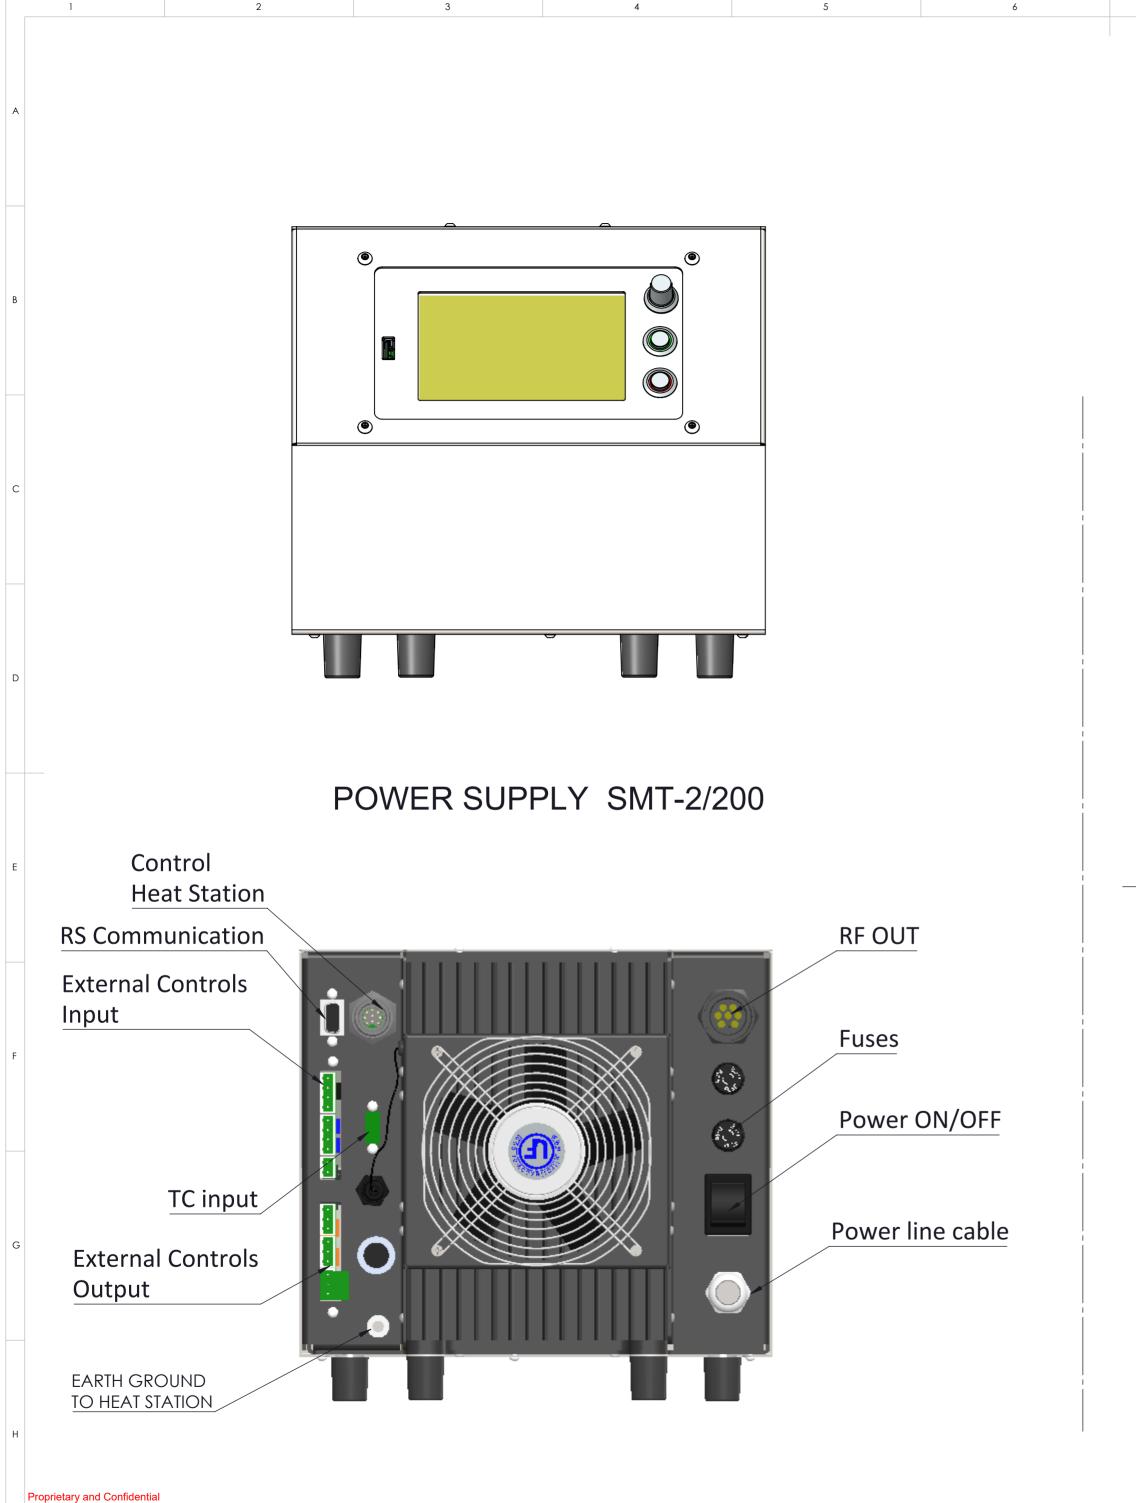

## HEAT STATIONS REAR VIEW

С

*HS-4W HS-5W* 

04-Jan-22

SCALE:1:5

SHEET 2 OF 3