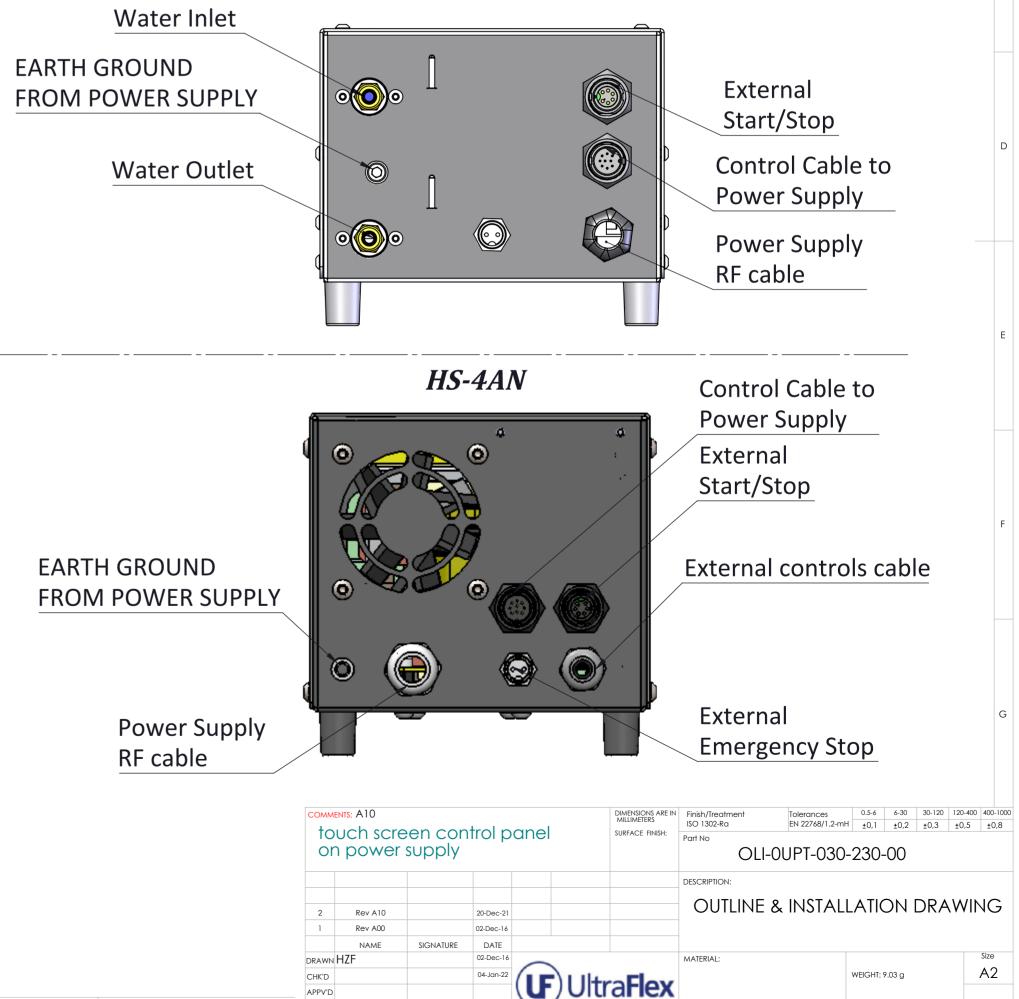

## HEAT STATIONS REAR VIEW

С

*HS-4W HS-5W* 

04-Jan-22

SCALE:1:5

SHEET 2 OF 3