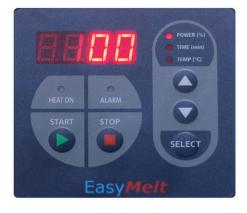

## FEATURES

- Adjustable Timer (1 30min) with audible sound
- Power regulation (10 100%)
- Build-in temperature reader with optional thermocouple probe
- Temperature probe for models up to 1300 °C
- LED panel displaying Power, Time and Temperature
- Effective coil overheating protection