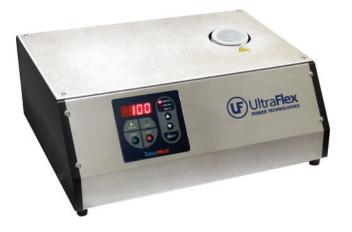

# EASYMELT AIR

## FEATURES

- Adjustable Timer (1 30min) with audible sound
- Power regulation (10 100%)
- Build-in temperature reader with optional thermocouple probe
- Temperature probe for models up to 1300 °C
- LED panel displaying Power, Time and Temperature
- Effective coil overheating protection

Compact air-cooled desktop induction melting system, perfect for small batches of gold and silver

No water cooling required, makes it very easy to use and install where water cooling is not available

Brings melting capabilities to small work shops and labs, where full size induction furnaces may be not be practical

Fast induction melting using efficient circuit with low energy consumption.

Reliable equipment, easy to install, maintain and service.

Temperature control for preventing overheating and burning of the metal

### **APPLICATIONS**

Desktop Induction Melting of Metal